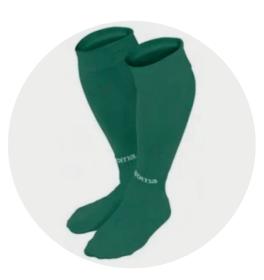

## **MATCHDAY KIT**

Linslade Galaxy Girls FC home team colours are:

Green and Black Shirts

Black Shorts

Green socks