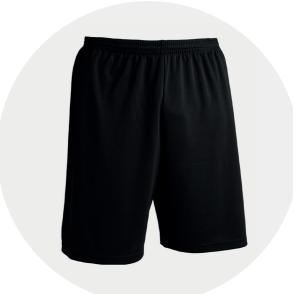

## **MATCHDAY KIT**

Linslade Galaxy Girls FC home team colours are:

Green and Black Shirts

Black Shorts

Green socks