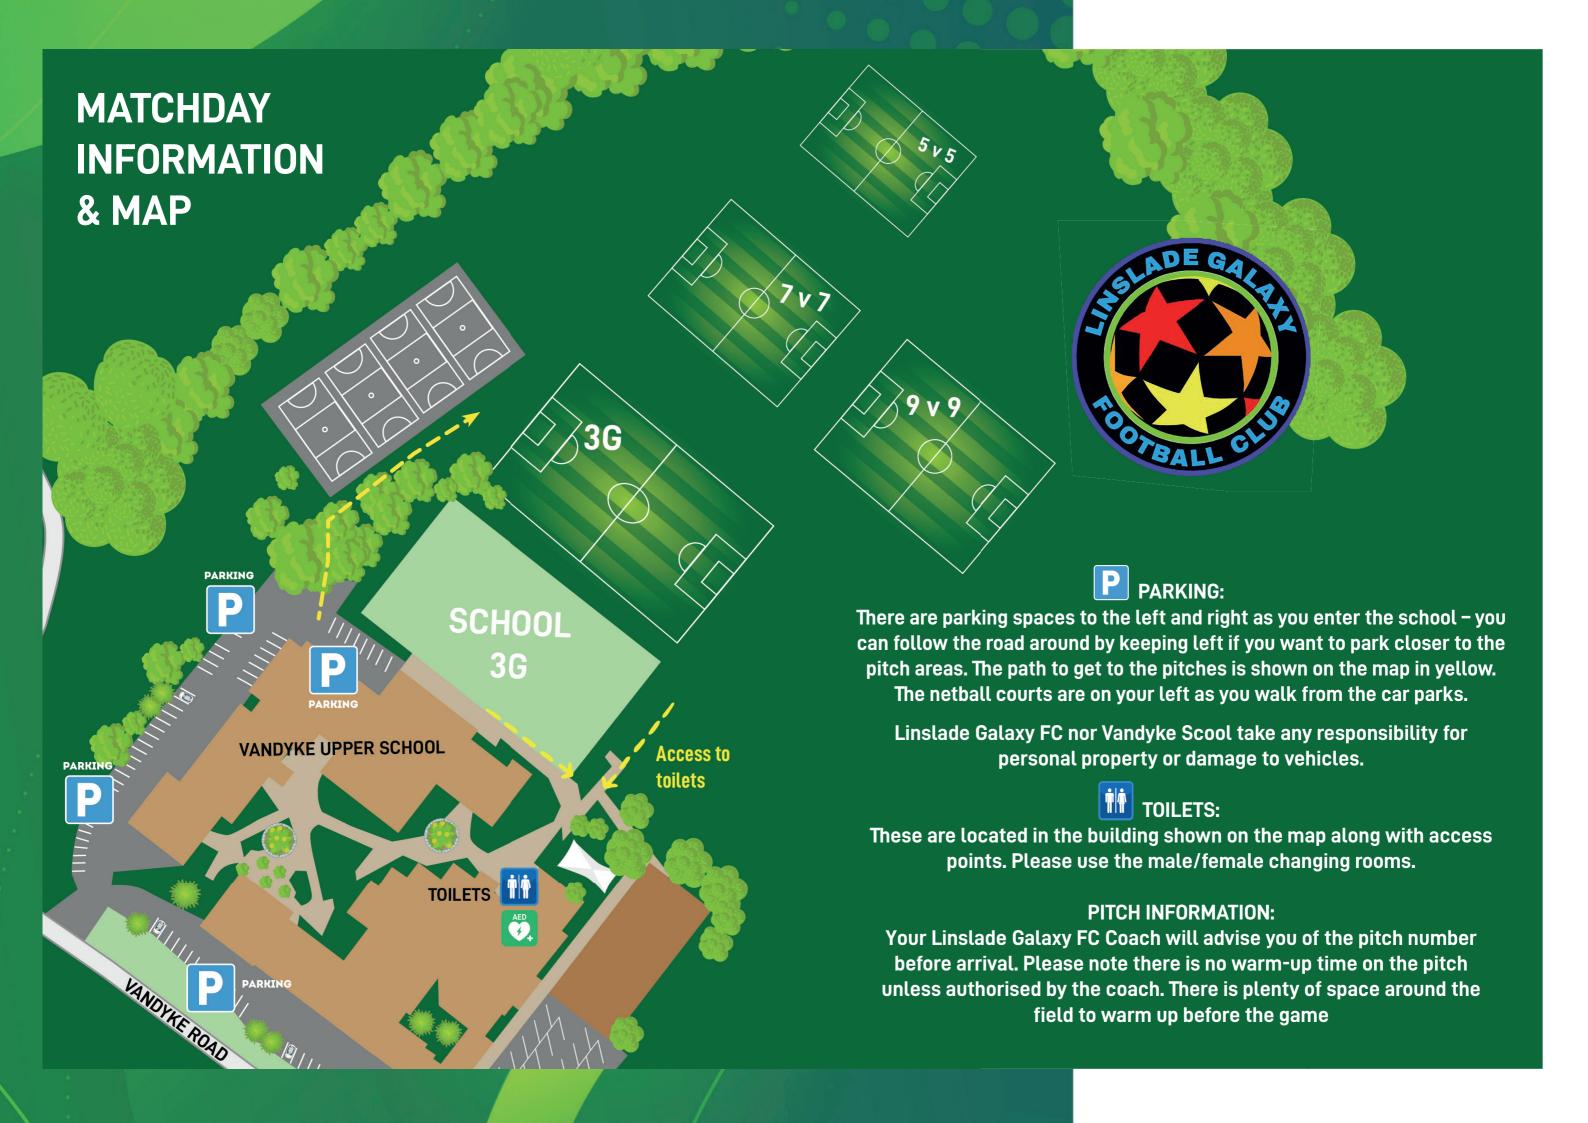

## LINSLADE GALAXY GIRLS FC welcomes you

Where: Vandyke Upper School
Vandyke Road
Leighton Buzzard
Bedfordshire LU7 3DY

FIND US:

what3words scores.pans.memory

## **HEALTH & SAFETY INFORMATION**

A DEFIBRILATOR is located in the toilet building on the wall by the automatic doors and is marked on the map.

MILTON KEYNES HOSPITAL is located at Standing Way, Milton Keynes MK6 5LD