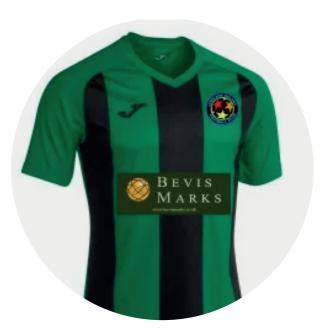

## **MATCHDAY KIT**

Linslade Galaxy Girls FC home team colours are:

Green and Black Shirts

Black Shorts

Green socks